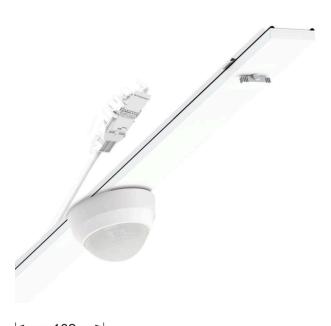

IP 54 variable Device mount functional module netlife light management

Device mounts made of galvanised, profiled sheet steel with zinc coating combined with polyester resin paint guarantee good corrosion protection; tool-free attachment with integrated rotary catches for rapid fitting in the support rail. Integrated end faces made of plastic with sealing lips and an all-round closed seal to the support rail for a protection type up to IP54. For integrating sensor technology and the control unit into the light run; can be positioned variably in the support rail. Housing colour traffic white RAL 9016; Electrical connection by means of a 0.7m connection cable for variable device mount positioning in the light run with freely positionable phases. Light Control: netlife pro13; Regiolux Classification: netlife pro; Control signal: DALI2 (Part 303, 304); Communication: Wired; Sensor technology: PIR - passive infrared; Installation height (min/max): 2m to 10m; Monitoring area: max. D=48m; System compatibility: central DALI2 controller; DALI system power: 7mA; Application: Industry, Logistics centres; Function: Motion detection, Corridor function, Guided Light, Daylight control, presence detection. They are exchangeable, permit modernisation and reliably prolong the service life of the overall system. netlife pro; programmable systems; project engineering support by Regiolux; more complex installation; free functions and multiple settings; visualisation; programming and commissioning; interconnectivity and radio solutions; loT and cloud-capable

### **CHARACTERISTICS**

| Order number                                                                |         | 1915270013                                                                                       |
|-----------------------------------------------------------------------------|---------|--------------------------------------------------------------------------------------------------|
| EAN number                                                                  |         | 402086342147                                                                                     |
| Commodity code                                                              |         | 9032890                                                                                          |
| Certification mark                                                          |         | IP 54, HACC                                                                                      |
|                                                                             |         | DIN10500/Food/IFS-application-relate                                                             |
|                                                                             |         | suitability/BRC, Indoor, C                                                                       |
| Special properties                                                          |         | Advanced Service                                                                                 |
| ELECTRICAL E                                                                | NGINEER | RING                                                                                             |
|                                                                             |         |                                                                                                  |
| Controller                                                                  |         | pro1                                                                                             |
| Controller MECHANICS                                                        |         | pro1                                                                                             |
|                                                                             |         | pro1<br>traffic white RAL 901                                                                    |
| MECHANICS                                                                   | :H/DxH) | ·                                                                                                |
| MECHANICS Housing colour                                                    | :H/DxH) | traffic white RAL 901                                                                            |
| MECHANICS Housing colour Dimensions (LxWx                                   | ,       | traffic white RAL 901<br>765mm x 102mm x 99mr                                                    |
| MECHANICS Housing colour Dimensions (LxWx                                   | ,       | traffic white RAL 901<br>765mm x 102mm x 99mr<br>0.9k<br>Mounting rail system installation, Ligh |
| MECHANICS Housing colour Dimensions (LxWx Weight (net) Type of installation | ,       | traffic white RAL 901<br>765mm x 102mm x 99mr<br>0.9k<br>Mounting rail system installation, Ligh |