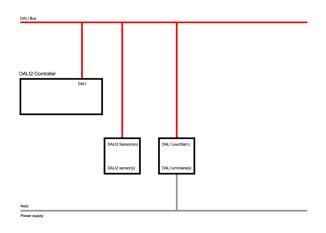

# **LC SYSTEM**

## **CHARACTERISTICS**

| Regiolux Classification                   | netlife pro                                                                                   |
|-------------------------------------------|-----------------------------------------------------------------------------------------------|
| Control signal                            | DALI2 (Part 303, 304)                                                                         |
| Communication                             | Wired                                                                                         |
| Sensor technology                         | PIR - passive infrared                                                                        |
| Installation height (min/max)             | 2m to 10m                                                                                     |
| System compatibility                      | central DALI2 controller                                                                      |
| DALI system power                         | 7mA                                                                                           |
| <b>oplication</b> Industry, Logistics cer |                                                                                               |
| Function                                  | Motion detection, Corridor function,<br>Guided Light, Daylight control, presence<br>detection |