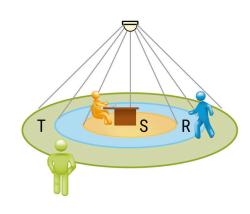

# **MONITORING AREA**

| Mounting Height      | 2.5m   | 10m   |
|----------------------|--------|-------|
| widunting rieight    | 2,0111 | 10111 |
| Ø max. sitting[S]    | 6,4m   | -     |
| Ø max. radial[R]     | 8m     | 16m   |
| Ø max. tangential[T] | 24m    | 48m   |