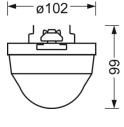

### **CHARACTERISTICS**

| Order number                                                                |         | 1915270013                                                                                       |
|-----------------------------------------------------------------------------|---------|--------------------------------------------------------------------------------------------------|
| EAN number                                                                  |         | 402086342147                                                                                     |
| Commodity code                                                              |         | 9032890                                                                                          |
| Certification mark                                                          |         | IP 54, HACC                                                                                      |
|                                                                             |         | DIN10500/Food/IFS-application-relate                                                             |
|                                                                             |         | suitability/BRC, Indoor, C                                                                       |
| Special properties                                                          |         | Advanced Service                                                                                 |
| ELECTRICAL E                                                                | NGINEER | RING                                                                                             |
|                                                                             |         |                                                                                                  |
| Controller                                                                  |         | pro1                                                                                             |
| Controller MECHANICS                                                        |         | pro1                                                                                             |
|                                                                             |         | pro1<br>traffic white RAL 901                                                                    |
| MECHANICS                                                                   | :H/DxH) | ·                                                                                                |
| MECHANICS Housing colour                                                    | :H/DxH) | traffic white RAL 901                                                                            |
| MECHANICS Housing colour Dimensions (LxWx                                   | ,       | traffic white RAL 901<br>765mm x 102mm x 99mr                                                    |
| MECHANICS Housing colour Dimensions (LxWx                                   | ,       | traffic white RAL 901<br>765mm x 102mm x 99mr<br>0.9k<br>Mounting rail system installation, Ligh |
| MECHANICS Housing colour Dimensions (LxWx Weight (net) Type of installation | ,       | traffic white RAL 901<br>765mm x 102mm x 99mr<br>0.9k<br>Mounting rail system installation, Ligh |