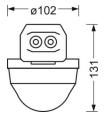

### **CHARACTERISTICS**

| Order number                                                                |         | 1915270013                                                                                       |
|-----------------------------------------------------------------------------|---------|--------------------------------------------------------------------------------------------------|
| EAN number                                                                  |         | 402086342147                                                                                     |
| Commodity code                                                              |         | 9032890                                                                                          |
| Certification mark                                                          |         | IP 54, HACC                                                                                      |
|                                                                             |         | DIN10500/Food/IFS-application-relate                                                             |
|                                                                             |         | suitability/BRC, Indoor, C                                                                       |
| Special properties                                                          |         | Advanced Service                                                                                 |
| ELECTRICAL E                                                                | NGINEER | RING                                                                                             |
|                                                                             |         |                                                                                                  |
| Controller                                                                  |         | pro1                                                                                             |
| Controller MECHANICS                                                        |         | pro1                                                                                             |
|                                                                             |         | pro1<br>traffic white RAL 901                                                                    |
| MECHANICS                                                                   | :H/DxH) | ·                                                                                                |
| MECHANICS Housing colour                                                    | :H/DxH) | traffic white RAL 901                                                                            |
| MECHANICS Housing colour Dimensions (LxWx                                   | ,       | traffic white RAL 901<br>765mm x 102mm x 99mr                                                    |
| MECHANICS Housing colour Dimensions (LxWx                                   | ,       | traffic white RAL 901<br>765mm x 102mm x 99mr<br>0.9k<br>Mounting rail system installation, Ligh |
| MECHANICS Housing colour Dimensions (LxWx Weight (net) Type of installation | ,       | traffic white RAL 901<br>765mm x 102mm x 99mr<br>0.9k<br>Mounting rail system installation, Ligh |